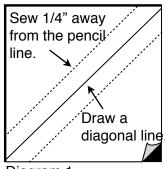

## **Constructing Block 5**

With a pencil, draw a diagonal line on the wrong side of the **C** squares.

Place a **C** square and an **A** square right sides together.

Sew 1/4" on either side of the pencil line. See diagram 1.