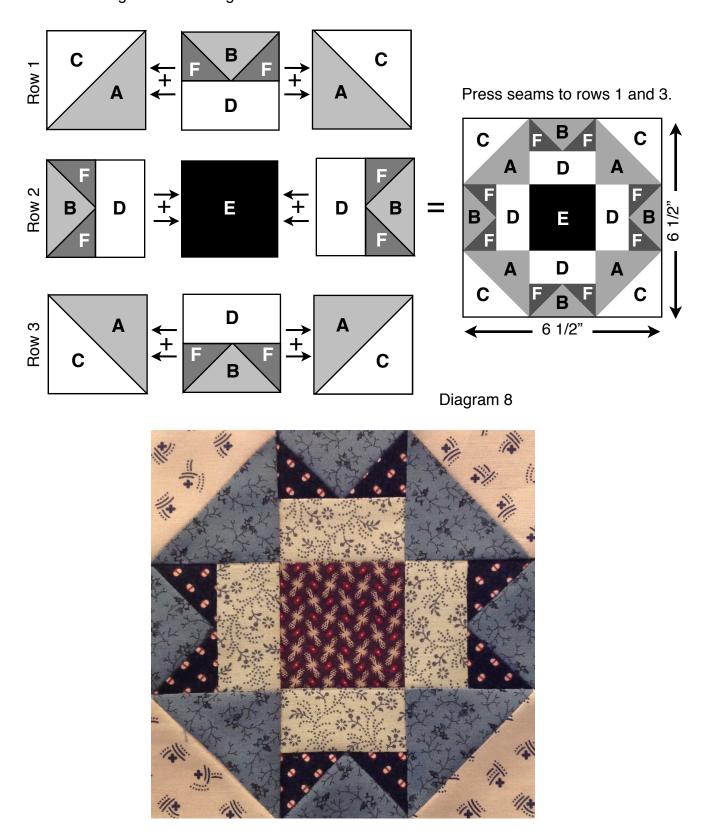

Repeat for a total of 4 identical star point block units.

Sew 4 **A/C** half-square triangles, 4 star point block units and 1 brown **E** square together into 3 rows. Press as indicated by arrows. Sew rows together. See diagram 8.