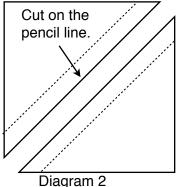

Cut on the pencil line. See diagram 2.

Press to the dark. See diagram 3.

Trim to 2 1/2" square.

Repeat for a total of 4 identical A/C half-square triangles.

Diagram 1

Diagram 3

Using a pencil, draw a straight line from corner to corner on the wrong side of the dark blue **F** squares.