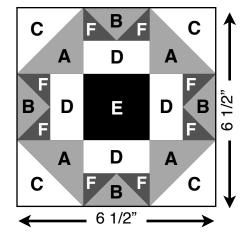

## Red Crinoline Quilts Fall Mystery Block of the Week 2016 Block 5/Week 5

These are the directions for block 5. We recommend that you print them for your own use. Please read through the entire instructions before beginning your block, refering to the color picture on page 3 as a guide for fabric placement.

## Block 5

A Cut 2 (3 1/4") squares from a light blue print

**B** Cut **4** (1 1/2" x 2 1/2") rectangles from a light blue print

C Cut 2 (3 1/4") rectangles from a light print #1

**D** Cut **4** (1 1/2" x 2 1/2") rectangles from a light print #2

E Cut 1 (2 1/2") square from a brown print

F Cut 8 (1 1/2") squares from a dark blue print

Repeat for a total of 4 identical star point block units.

Sew 4 **A/C** half-square triangles, 4 star point block units and 1 brown **E** square together into 3 rows. Press as indicated by arrows. Sew rows together. See diagram 8.