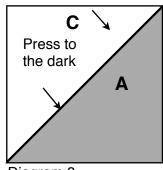

Cut on the pencil line. See diagram 2.

Press to the dark. See diagram 3.

Trim to 2 1/2" square.

Repeat for a total of 4 identical A/C half-square triangles.

Diagram 1

Diagram 3

Using a pencil, draw a straight line from corner to corner on the wrong side of the dark blue **F** squares.