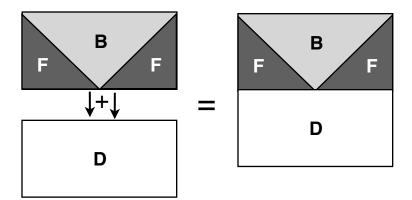

Repeat, adding a dark blue **F** square onto the light blue **B** rectangle, sew and trim. See diagram 6.

Repeat for a total of 4 identical flying geese block units.

Sew 1 **B/F** flying geese unit and 1 light **D** rectangle together to make a star point block unit. Press seams as indicated by arrows. See diagram 7.