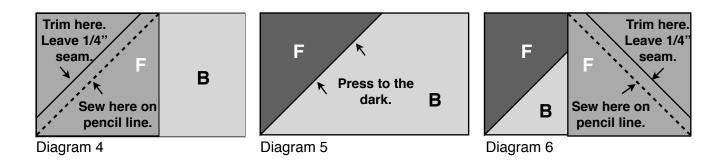

Cut on the pencil line. See diagram 2.

Press to the dark. See diagram 3.

Trim to 2 1/2" square.

Repeat for a total of 4 identical A/C half-square triangles.

Diagram 1

Diagram 3

Using a pencil, draw a straight line from corner to corner on the wrong side of the dark blue **F** squares.

With right sides together (RST), place a dark blue **F** square onto a light blue **B** rectangle. See diagram 4.

Sew on the pencil line and trim leaving a 1/4" seam allowance.

Press to the dark. See diagram 5.

Repeat, adding a dark blue **F** square onto the light blue **B** rectangle, sew and trim. See diagram 6.

Repeat for a total of 4 identical flying geese block units.

Sew 1 **B/F** flying geese unit and 1 light **D** rectangle together to make a star point block unit. Press seams as indicated by arrows. See diagram 7.