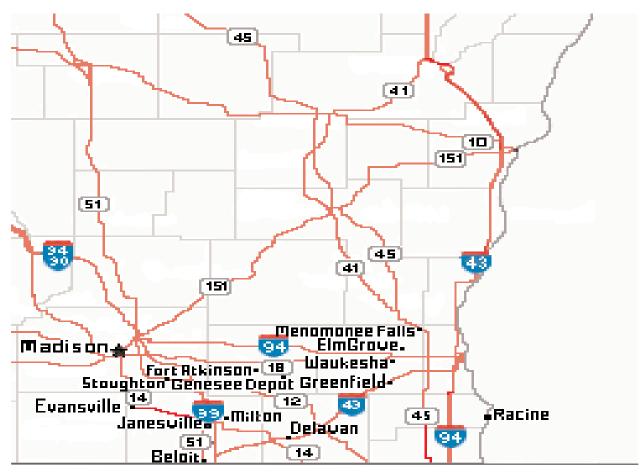

# **SECTION 1**

Attic Quilts Beloit, WI

Backyard Quilt Shop Fort Atkinson, WI

Bigsby's Sewing Center Elm Grove, WI

> Coins & Quilts Greenfield, WI

Elmwood Fabric Gallery @ Sew 'n Save Racine, WI

Life's A Stitch Quilt Shoppe Janesville, WI

> Loose Threads Milton, WI

Pamella's Place Genesee Depot, WI

Patched Works Elm Grove, WI

The Quilt Patch Fort Atkinson, WI The Quilted Basket Menomonee Falls, WI

> Saving Thyme Stoughton, WI

Sew Many Threads Evansville, WI

> Sew With Me Waukesha, WI

The Stitchery Delavan, WI

314 State St

608-364-4037

Beloit, WI 53511 attic-quilts.com

- 4000 bolts of fabric
- · Batiks, 30's, Civil War, Flannels and Wool
- Yarn and Knitting Supplies
- Patterns, over 250 book titles and a large assortment of notions
- Our staff of experienced quilters is ready to help you