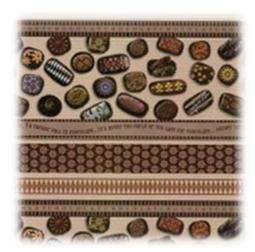

## Chocolat from SPX Fabrics

These fabrics are simply delicious! They feature colorful chocolates and fun phrases like "Forget love, I'd rather fall in chocolate!" We also have two coordinates to go along with these fabrics: a polka dot with a brown background and a brown stripe.

These are perfect for Valentine's Day so hurry in and get your share before it's all gone!