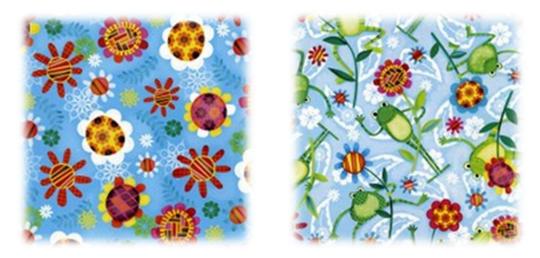

## Oh Hoppy Days from SPX Fabrics

This adorable fabric featuring bright, funny flowers and scattered with both short and tall frogs is delightful! These are sure to brighten up any project!