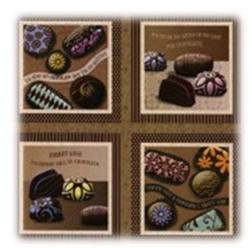

## Chocolat from SPX Fabrics

These fabrics are simply delicious! They feature colorful chocolates and fun phrases like "Forget love, I'd rather fall in chocolate!" We also have two coordinates to go along with these fabrics: a polka dot with a brown background and a brown stripe.

These are perfect for Valentine's Day so hurry in and get your share before it's all gone!